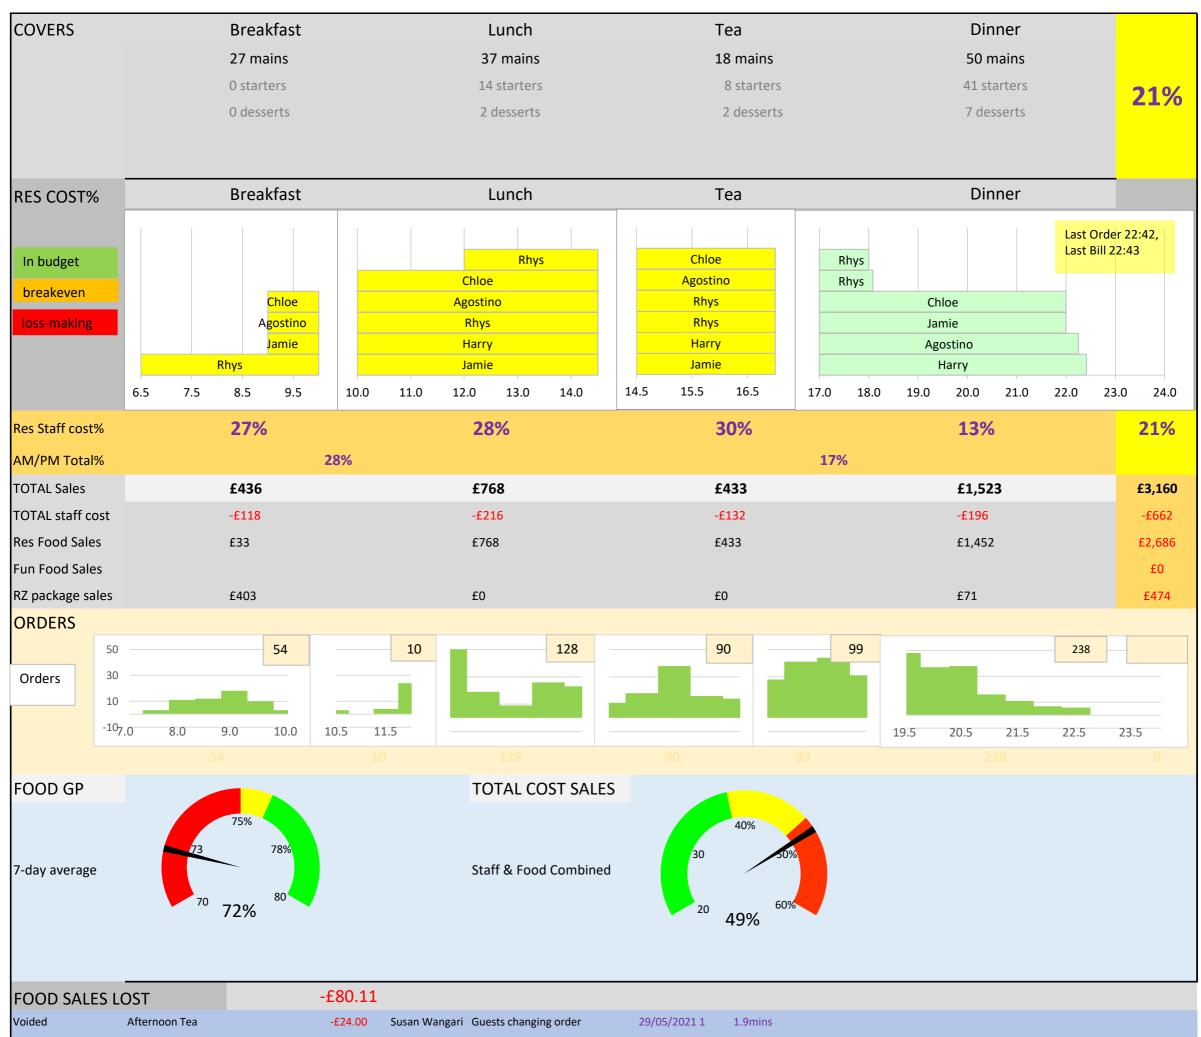

## Kitchen Daily (Saturday, 29-May-21)

| Discount | Afternoon Tea             | -£12.48 | Susan Wangari | Vouchers              | 13:57:43 | 52% |
|----------|---------------------------|---------|---------------|-----------------------|----------|-----|
| Discount | Afternoon Tea             | -£12.47 | Susan Wangari | Vouchers              | 13:57:41 | 52% |
| Discount | Duck Breast Salad [Large] | -£8.00  | Susan Wangari | 50% FT staff discount | 15:36:58 | 50% |
| Discount | Croquettes                | -£3.50  | Susan Wangari | 50% FT staff discount | 15:37:59 | 50% |
| Discount | Sweet Potato Fries        | -£2.50  | Susan Wangari | 50% FT staff discount | 15:36:48 | 50% |
| Discount | Off menu £10 [Glass]      | -£2.00  | Agate         | 20% staff drinks      | 20:50:22 | 20% |
| Discount | Off menu £10 [Glass]      | -£2.00  | Agate         | 20% staff drinks      | 20:50:23 | 20% |
| Discount | Aperol Spritz [Glass]     | -£1.70  | Joseph Payne  | 20% staff drinks      | 22:18:34 | 20% |
| Discount | Ngaru Sauv Blanc [175ml]  | -£1.20  | Tom Pinsent   | 20% staff drinks      | 22:41:38 | 20% |
| Discount | Old Mout Berry [500ml]    | -£1.02  | Agate         | 20% staff drinks      | 18:51:59 | 20% |
| Discount | Old Mout Berry [500ml]    | -£1.02  | Agate         | 20% staff drinks      | 18:52:00 | 20% |
| Discount | Peroni [330ml]            | -£0.78  | Tom Pinsent   | 20% staff drinks      | 22:41:16 | 20% |
| Discount | Peroni [330ml]            | -£0.78  | Tom Pinsent   | 20% staff drinks      | 22:42:22 | 20% |